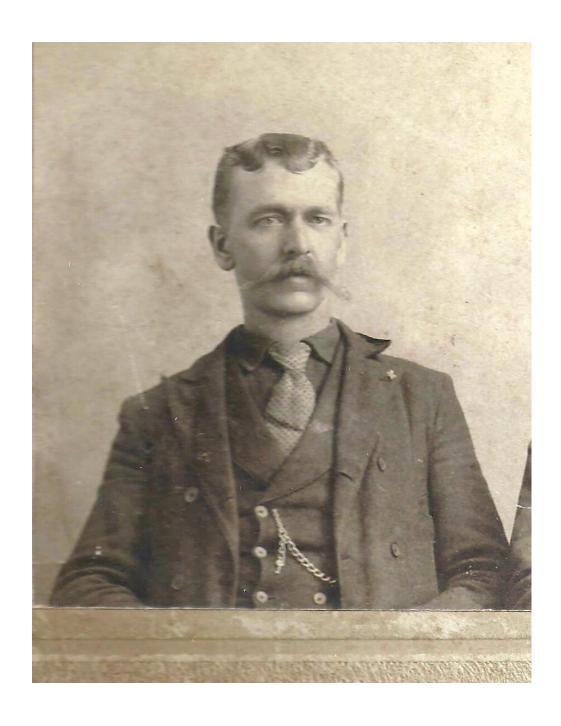

### **JOEL & LAURA COOPER CHILDREN**

**Dr. Joel Anderson Cooper** b. 10-20-1847, Father: James C. Cooper,

Mother: Violet Mackey, Physician, General Practice, Served in

Confederate Army, d. 2-11-1932 (Separated from Laura 1904, not divorced),