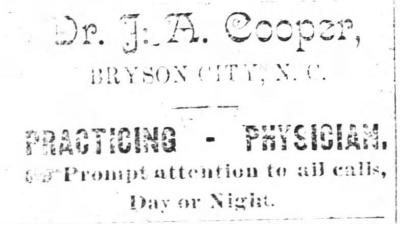

## DR. JOEL ANDERSON COOPER FAMILY

Ad printed from the Bryson City Times, January 10, 1896