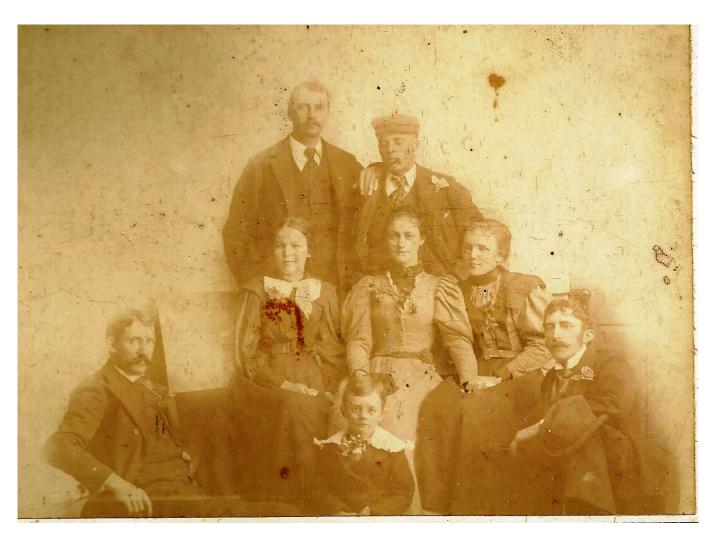

## DR. JOEL ANDERSON COOPER FAMILY

Ad printed from the Bryson City Times, January 10, 1896