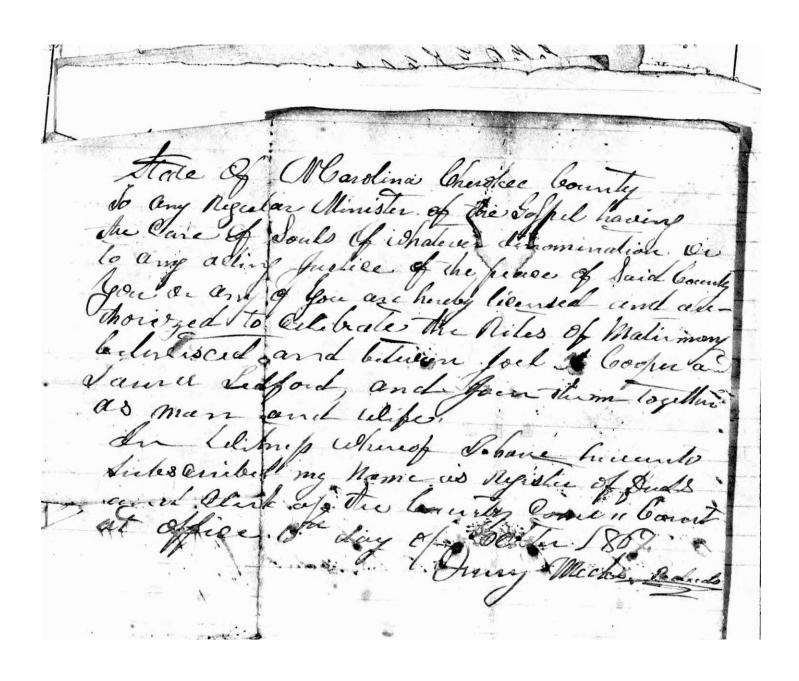

## MARRIAGE LICENSE - JOEL & LAURA COOPER 1867

Main residence beside Methodist Church where Federal Building now located.

Married Laura Ledford, b. 5-12-1853, Cherokee County, NC, (Father:

John Ledford), m. 1870 (marriage license dated 10-5-1867, Cherokee County, NC, d. 4-13-1933.