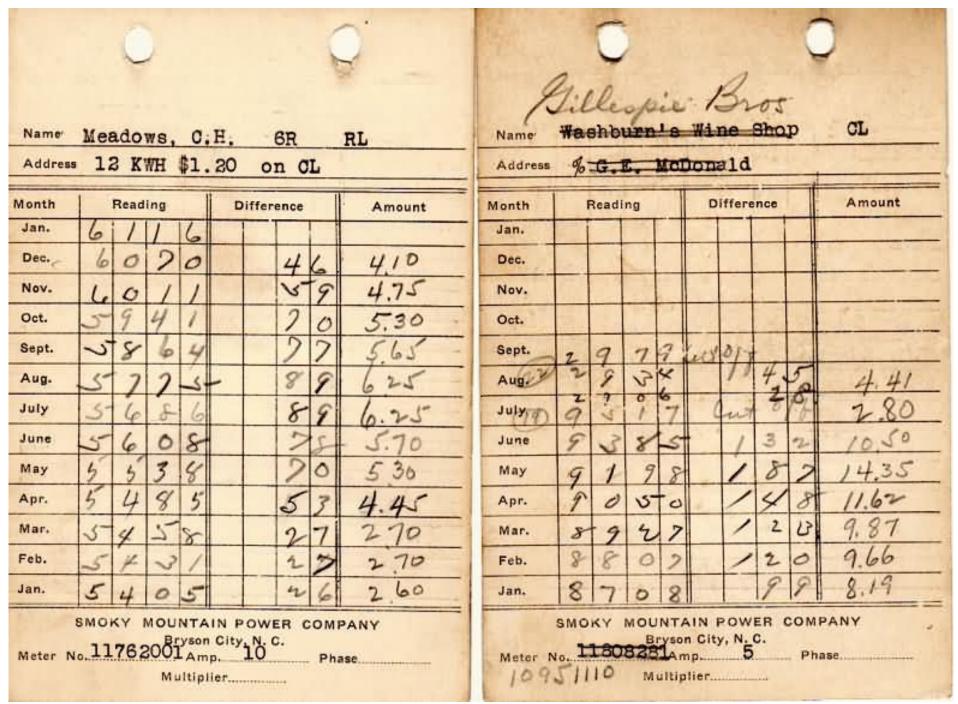

Bryson City area power bills dating to the late 1930 – early 1940 period Courtesy of George Oliver

|         |     | ()    |     |    |     |        |      | ~  |                                                                                                                                                                                                                                                                                                                                                                                                                                                                                                                                                                                                                                                                                                                                                                                                                                                                                                                                                                                                                                                                                                                                                                                                                                                                                                                                                                                                                                                                                                                                                                                                                                                                                                                                                                                                                                                                                                                                                                                                                                                                                                                                |         |    | Y    |      |                  |      |        | 112413 | -  | 2           |
|---------|-----|-------|-----|----|-----|--------|------|----|--------------------------------------------------------------------------------------------------------------------------------------------------------------------------------------------------------------------------------------------------------------------------------------------------------------------------------------------------------------------------------------------------------------------------------------------------------------------------------------------------------------------------------------------------------------------------------------------------------------------------------------------------------------------------------------------------------------------------------------------------------------------------------------------------------------------------------------------------------------------------------------------------------------------------------------------------------------------------------------------------------------------------------------------------------------------------------------------------------------------------------------------------------------------------------------------------------------------------------------------------------------------------------------------------------------------------------------------------------------------------------------------------------------------------------------------------------------------------------------------------------------------------------------------------------------------------------------------------------------------------------------------------------------------------------------------------------------------------------------------------------------------------------------------------------------------------------------------------------------------------------------------------------------------------------------------------------------------------------------------------------------------------------------------------------------------------------------------------------------------------------|---------|----|------|------|------------------|------|--------|--------|----|-------------|
| Name    | Tho | mas   | , F |    | Poo | l F    | loor | 1  | CL                                                                                                                                                                                                                                                                                                                                                                                                                                                                                                                                                                                                                                                                                                                                                                                                                                                                                                                                                                                                                                                                                                                                                                                                                                                                                                                                                                                                                                                                                                                                                                                                                                                                                                                                                                                                                                                                                                                                                                                                                                                                                                                             | Name    | Mi | tcl  | 1e1: | 1,               | W. A | • •    | St     | OI | e CL        |
| Address |     | 20    | X.  | 1  | 3.  |        |      |    |                                                                                                                                                                                                                                                                                                                                                                                                                                                                                                                                                                                                                                                                                                                                                                                                                                                                                                                                                                                                                                                                                                                                                                                                                                                                                                                                                                                                                                                                                                                                                                                                                                                                                                                                                                                                                                                                                                                                                                                                                                                                                                                                | Address | •  | 1    | -    |                  |      |        |        |    |             |
| Month   | 1   | Readi | ng  |    | D   | iffere | ence |    | Amount                                                                                                                                                                                                                                                                                                                                                                                                                                                                                                                                                                                                                                                                                                                                                                                                                                                                                                                                                                                                                                                                                                                                                                                                                                                                                                                                                                                                                                                                                                                                                                                                                                                                                                                                                                                                                                                                                                                                                                                                                                                                                                                         | Month   | 1  | Read | ing  |                  | Di   | fferen | ice    |    | Amount      |
| Jan.    | 4   | 4     | 1   | 3  |     |        |      |    | and the second                                                                                                                                                                                                                                                                                                                                                                                                                                                                                                                                                                                                                                                                                                                                                                                                                                                                                                                                                                                                                                                                                                                                                                                                                                                                                                                                                                                                                                                                                                                                                                                                                                                                                                                                                                                                                                                                                                                                                                                                                                                                                                                 | Jan.    | 4  | 5    | 2    | 6                |      | _      | _      |    |             |
| Dec.3   | 4   | 2     | 9   | 6  |     | 1      | 1    | 2  | 945                                                                                                                                                                                                                                                                                                                                                                                                                                                                                                                                                                                                                                                                                                                                                                                                                                                                                                                                                                                                                                                                                                                                                                                                                                                                                                                                                                                                                                                                                                                                                                                                                                                                                                                                                                                                                                                                                                                                                                                                                                                                                                                            | Dec.    | 4  | 4    | 2    | 8                |      |        | 4      | 8  | 462         |
| Nov.    |     |       |     |    |     |        |      |    |                                                                                                                                                                                                                                                                                                                                                                                                                                                                                                                                                                                                                                                                                                                                                                                                                                                                                                                                                                                                                                                                                                                                                                                                                                                                                                                                                                                                                                                                                                                                                                                                                                                                                                                                                                                                                                                                                                                                                                                                                                                                                                                                | Nov.    | 4  | 4    | 4    | 2                |      |        | 2      | 6  | 3,60        |
| Oct.    |     |       |     |    |     | -      | -    |    | and the state of                                                                                                                                                                                                                                                                                                                                                                                                                                                                                                                                                                                                                                                                                                                                                                                                                                                                                                                                                                                                                                                                                                                                                                                                                                                                                                                                                                                                                                                                                                                                                                                                                                                                                                                                                                                                                                                                                                                                                                                                                                                                                                               | Oct.    | 4  | 4    | 1    | 9                |      |        | 2      | 3  | 2.30        |
| Sept.   |     |       | 2   |    |     |        |      |    |                                                                                                                                                                                                                                                                                                                                                                                                                                                                                                                                                                                                                                                                                                                                                                                                                                                                                                                                                                                                                                                                                                                                                                                                                                                                                                                                                                                                                                                                                                                                                                                                                                                                                                                                                                                                                                                                                                                                                                                                                                                                                                                                | Sept.   | 4  | 3    | 5    | 1                |      |        | 2      | 8  | 2.80        |
| Aug.    |     |       |     |    | 1   | -      | 1    |    | - The Bar Charles                                                                                                                                                                                                                                                                                                                                                                                                                                                                                                                                                                                                                                                                                                                                                                                                                                                                                                                                                                                                                                                                                                                                                                                                                                                                                                                                                                                                                                                                                                                                                                                                                                                                                                                                                                                                                                                                                                                                                                                                                                                                                                              | Aug.    | 4  | 3    | 4    | 9                |      |        | 4      | 2  | 420         |
| July    |     |       |     |    | 1   |        |      |    | A State State                                                                                                                                                                                                                                                                                                                                                                                                                                                                                                                                                                                                                                                                                                                                                                                                                                                                                                                                                                                                                                                                                                                                                                                                                                                                                                                                                                                                                                                                                                                                                                                                                                                                                                                                                                                                                                                                                                                                                                                                                                                                                                                  | July    | 4  | 3    | 2    | 1                |      |        | 2      | 8  | 280         |
| June    | -   |       | - 7 |    |     |        |      |    | The state of the s | June    | 14 | 2    | 9    | 2                |      |        | 2      | 9  | 2.90        |
| May     |     |       |     |    | 100 |        | -    | 10 | - Children and A                                                                                                                                                                                                                                                                                                                                                                                                                                                                                                                                                                                                                                                                                                                                                                                                                                                                                                                                                                                                                                                                                                                                                                                                                                                                                                                                                                                                                                                                                                                                                                                                                                                                                                                                                                                                                                                                                                                                                                                                                                                                                                               | May     | 4  | 2    | 6    | 3                |      |        | 2      | 9  | 2.90        |
| Apr.    | 1   |       |     |    | -   |        |      |    | Cher .                                                                                                                                                                                                                                                                                                                                                                                                                                                                                                                                                                                                                                                                                                                                                                                                                                                                                                                                                                                                                                                                                                                                                                                                                                                                                                                                                                                                                                                                                                                                                                                                                                                                                                                                                                                                                                                                                                                                                                                                                                                                                                                         | Apr.    | 4  | 2    | 4    | 20               |      |        | 2      | 0  | 2.00        |
| Mar.    |     |       |     |    |     |        | 1    |    |                                                                                                                                                                                                                                                                                                                                                                                                                                                                                                                                                                                                                                                                                                                                                                                                                                                                                                                                                                                                                                                                                                                                                                                                                                                                                                                                                                                                                                                                                                                                                                                                                                                                                                                                                                                                                                                                                                                                                                                                                                                                                                                                | Mar.    | 4  | 2    | 12   | 1                |      |        | 2      | ź  | 220         |
| Feb.    | -   |       | 1   |    |     | 100    |      |    | THIN IS NOT                                                                                                                                                                                                                                                                                                                                                                                                                                                                                                                                                                                                                                                                                                                                                                                                                                                                                                                                                                                                                                                                                                                                                                                                                                                                                                                                                                                                                                                                                                                                                                                                                                                                                                                                                                                                                                                                                                                                                                                                                                                                                                                    | Feb.    | ¥  | 1    | 9    | 8                |      |        | 2      | 3  | 2,30        |
| Jan.    |     |       | 1   | 00 | 5   | 1      |      |    |                                                                                                                                                                                                                                                                                                                                                                                                                                                                                                                                                                                                                                                                                                                                                                                                                                                                                                                                                                                                                                                                                                                                                                                                                                                                                                                                                                                                                                                                                                                                                                                                                                                                                                                                                                                                                                                                                                                                                                                                                                                                                                                                | Jan.    | 4  | 1    | 7    | 2                | -    |        | 2      | 6  | 2.60        |
|         |     |       | 446 | An |     | · N.   | с.   |    | PANY<br>1850                                                                                                                                                                                                                                                                                                                                                                                                                                                                                                                                                                                                                                                                                                                                                                                                                                                                                                                                                                                                                                                                                                                                                                                                                                                                                                                                                                                                                                                                                                                                                                                                                                                                                                                                                                                                                                                                                                                                                                                                                                                                                                                   | Meter I |    |      | 973  | 9 <sup>sor</sup> |      | Ng C.  | •      |    | PANY<br>188 |