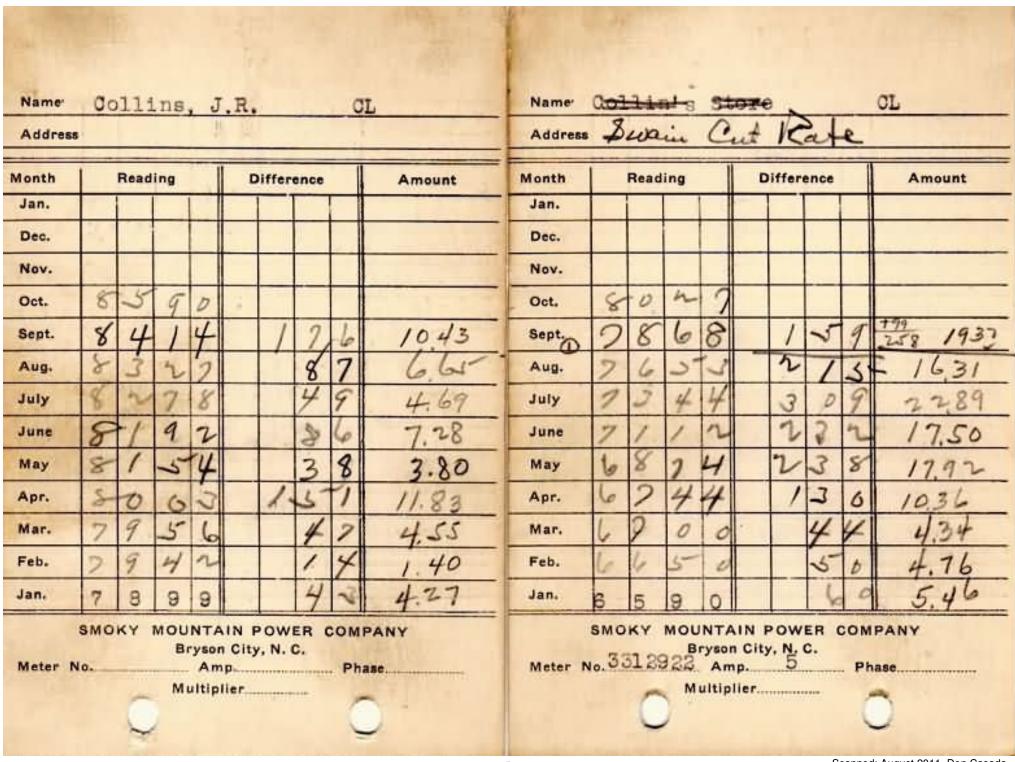

|         |         |             |        |        | -  |        |         |            | U    | 10          |      |       |                         |     | -    |             |
|---------|---------|-------------|--------|--------|----|--------|---------|------------|------|-------------|------|-------|-------------------------|-----|------|-------------|
|         |         |             |        |        |    |        |         |            |      |             |      |       |                         |     |      |             |
| Name    | Collins | s, J        | .R.    |        | CL |        | Name    | a          | 011  | in'         | 8 3  | tor   | e                       |     | 12   | CL          |
| Address | i e     |             |        |        |    |        | Address |            |      |             | - 16 |       |                         |     | -11  |             |
| Month   | Reading |             | Diff   | erence |    | Amount | Month   |            | Read | ing         |      | Di    | ffere                   | nce |      | Amount      |
| Jan.    | 289     | 9           |        |        |    |        | Jan.    | 6.         | 5    | 9           | 0    |       |                         |     | -    | 42          |
| Dec.    | 785     | 8           |        | 4      | 1  | 4.10   | Dec.    | 6          | 4    | 8           | 7    |       | /                       | 0   | 3    | 8.47        |
| Nov.    | 278     | 12          |        | 2      | 1  | 6.23   | Nov.    | 6          | 4    | 4           | 8    |       | 4                       | 3   | 9    | 17.01       |
| Oct.    | 271     | 2           |        | 2      | 0  | 6.16   | Oct.    | 5          | 9    | 3           | V    |       | V                       | 1   | 5    | 23.31       |
| Sept.   | 766     | 9           |        | 4      | 8  | 462    | Sept.   | 5          | 6    | 2           | 1    |       | 3                       | 1   | 2    | 23.10       |
| Aug.    | 75)     | 15          | -      | 5      | 4  | 12.04  | Aug.    | 5          | 2    | 5           | 4    |       | 3                       | 6   | 7    | 26.95       |
| July    | 73      | 66          | 1      | 4      | 9  | 11,69  | July    | 4          | 8    | 0           | 6    |       | 4                       | 4   | 8    | 3262        |
| June    | 226     | 5/          |        | 10     | 2  | 8.61   | June    | 4          | 4    | 5           | 6    |       | 8                       | 5   | 0    | 25.76       |
| May     | 717     | 16          |        | 8      | 5  | 7.21   | May     | 4          | 1    | 18          | 0    |       | 2                       | 2   | 6    | 20,58       |
| Apr.    | 208     | 11          |        | 9      | 5  | 7.91   | Apr.    | 4          | 0    | 3           | 1    |       | 1                       | 4   | 9    | 11.69       |
| Mar.    | 201     | 13          | 1000   | 6      | 8  | 6.02   | Mar.    | 7          | 9    | 0           | 6    |       | 1                       | 2   | 5    | 10.01       |
| Feb.    | 6 9 3   | 19          |        | 6      | 4  | 5.74   | Feb.    | 13         | - 7  | 6           | 7    |       | /                       | 2   | 9    | 10.99       |
| Jan.    | 690     | 4           |        | 4      | 54 | 4.41   | Jan.    | 13         | 1    | 17          | 13   |       |                         | 9   | 4    | 784         |
| Mater N | lo.     | Bryso<br>An | NIN PO | ı. c.  |    | PANY   | Meter   | SMC<br>No. | 331  | 39 <b>2</b> | An   | NIN F | <b>P</b> <sub>N</sub> . | С.  | . Ph | PANY<br>ase |