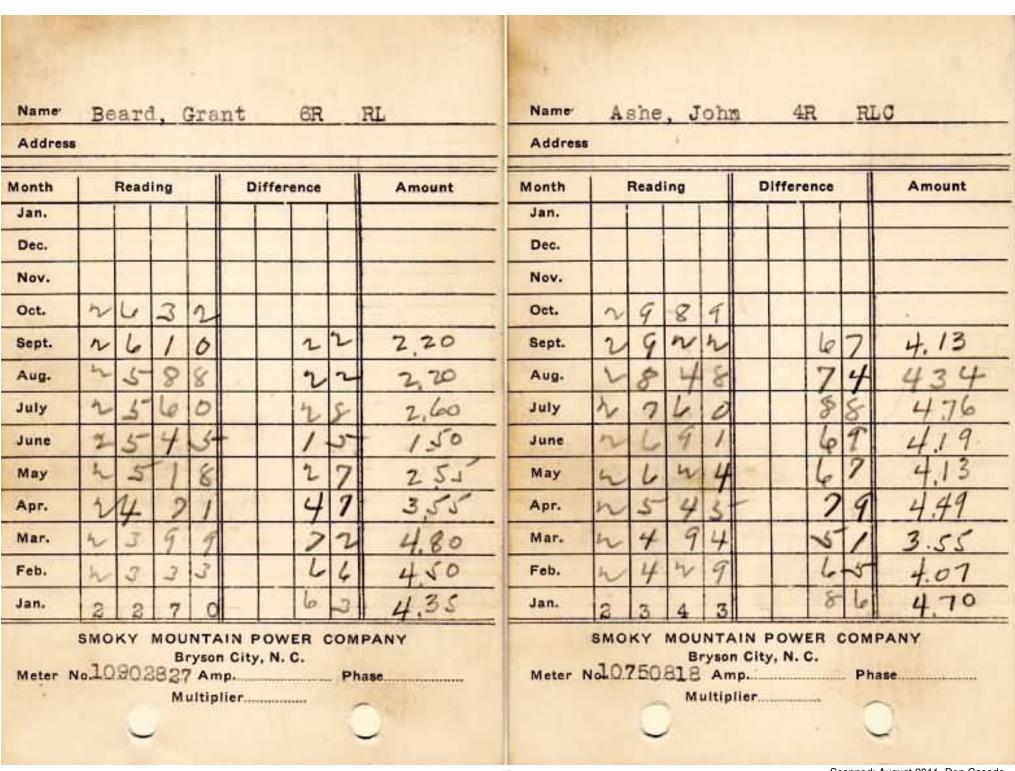

| 62                                       | 3.98   |
| May     | 1928        | 26          |        | May     | 1788       | 7-8                                      | 3.86   |
| Apr.    | 1896        | 3 2         | 2.80   | Apr.    | 1728       | 60                                       | 3.92   |
| Mar.    | 1858        | 38          | 3.10   | Mar.    | 1662       | R.4. 6 6                                 | 4.10   |
| Feb.    | 18,4        | 44          | 3.40   | Feb.    | 1 6 29     | 120                                      | 2.65   |
| Jan.    | 1774        | 40          | 3.20   | Jan.    | 1614       | 15                                       | 1.50   |
| Meter N | 10902827 Am | City, N. C. |        | Meter N | 10750818An | AIN POWER COM<br>n City, N. C.<br>np. Ph | PANY   |



|         |                | ,                                          |        |         | 0              | ,           |        |
|---------|----------------|--------------------------------------------|--------|---------|----------------|-------------|--------|
|         |                |                                            |        |         |                |             |        |
| Name    | Snelson, R.    | L. 7R RI                                   |        | Name    | Grant, V.M.    | 7R RI       |        |
| Address |                |                                            |        | Address |                |             |        |
| Month   | Reading        | Difference                                 | Amount | Month   | Reading        | Difference  | Amount |