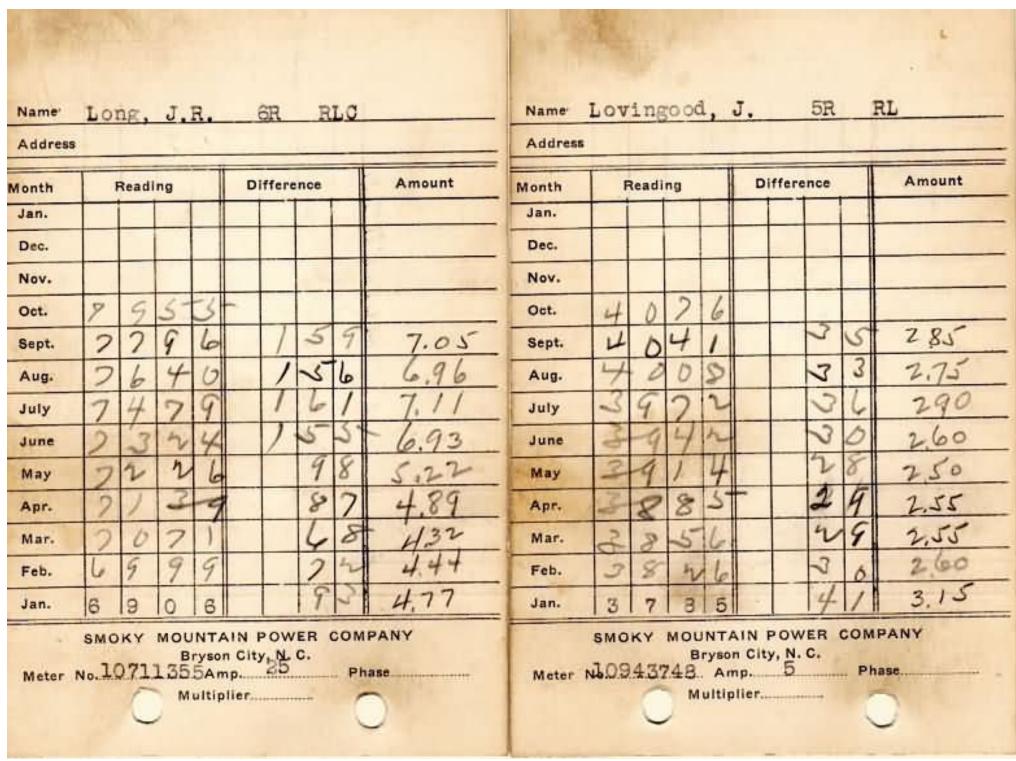

| 7 4        | 4.23   | Apr.    | 2515       | 25                                                | 2,35   |
| Mar.   | 57838                                               | 21         | 4.11   | Mar.    | 3490       | 25                                                | 2.35   |
| Feb.   | 5-869                                               | 69         |        | Feb.    | 3466       | 24                                                | 2,30   |
| Jan.   | 5768                                                | 101        | 5.31   | Jan.    | 3 4 3 8    | 1 28                                              | 2.50   |
| Meter  | SMOKY MOUNT<br>No.1071135 <sup>Bryst</sup><br>Multi |            |        | Meter 1 | 10843748 n | AIN POWER COM<br>In City, N <sub>5</sub> C.<br>Ph | PANY   |



|         |     | 1    |     |            |      |        |        | ( | J.          |         |            |      |     |    |      |        |     |    |             |
|---------|-----|------|-----|------------|------|--------|--------|---|-------------|---------|------------|------|-----|----|------|--------|-----|----|-------------|
| Name    | B/0 | о н  | igh | S          | choc | 1      |        |   | CL          | Name    | B/C        | Sc   | hoc | 1  |      | O      | L   | ,  |             |
| Address |     |      |     |            |      |        |        |   |             | Address |            |      |     |    |      |        |     |    |             |
| Month   |     | Read | ing |            | D    | iffere | nce    |   | Amount      | Month   |            | Read | ing |