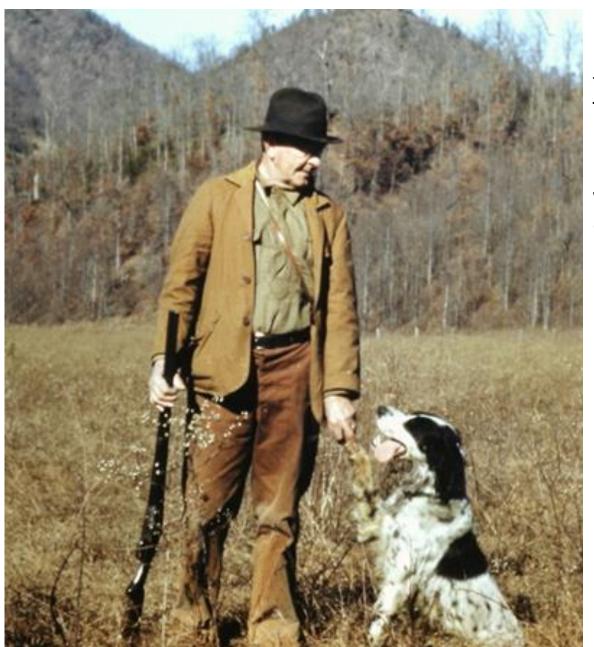

### Bennett home on east Main Street

This was later the location of Bennett's Court (later Gracey Manor)
Source: Bennett family

"Dr. Aurelius Bennett, the man who taught Mr. Hunnicutt much of his knowledge of hunting."

Source: Second edition of 20 Years of Hunting and Fishing in the Great Smoky Mountains

Dr. Aurelius Bennett, the man who taught Mr. Hunnicutt much of his knowledge of hunting.