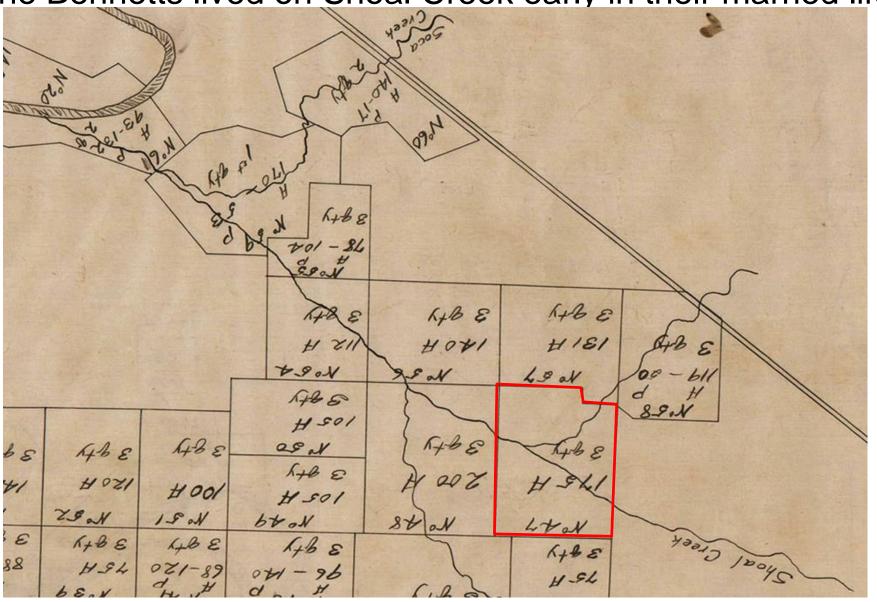

The Bennetts lived on Shoal Creek early in their married life

"Beginning on a large black oak in a hollow above a spring, corner of Sec. No 47..." (from 1905 Jackson County deed from Mary C. and husband A.M. Bennett to D.W. and Mary Lee Owen.) The map comes from the 1820 Robert Love survey.

## Same general area as on Love map snippet