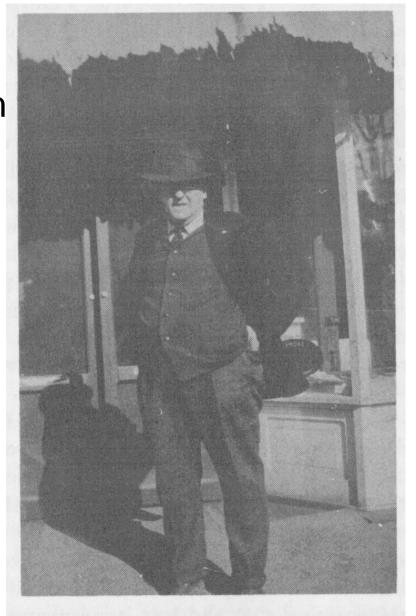

### Bennett home on east Main Street

This was later the location of Bennett's Court (later Gracey Manor)
Source: Bennett family

"Dr. Aurelius Bennett, the man who taught Mr. Hunnicutt much of his knowledge of hunting."

Source: Second edition of 20 Years of Hunting and Fishing in the Great Smoky Mountains

Dr. Aurelius Bennett, the man who taught Mr. Hunnicutt much of his knowledge of hunting.