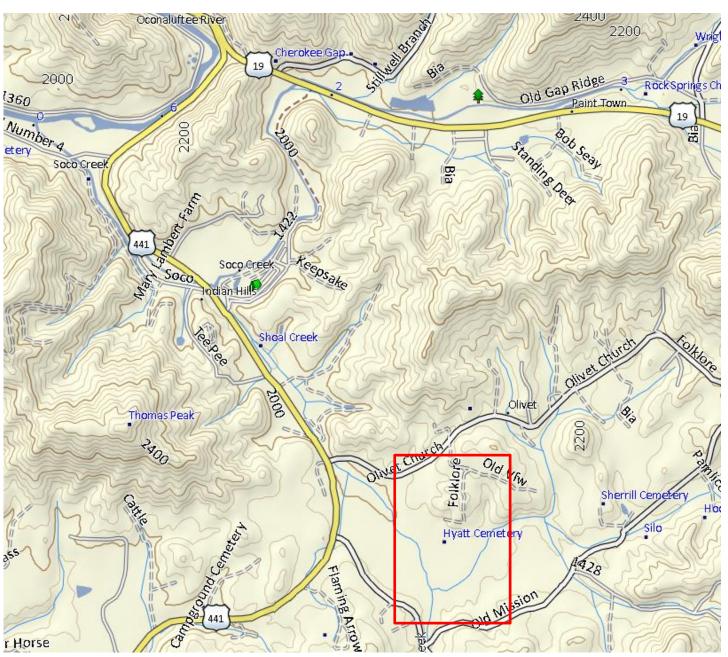

of Whittier
- Married Mary Charlotte Hyatt on January 1, 1889; their home was on Shoal Creek (see next slide)
- Advertised in the Swain County Herald as "Practicing Physician" in Bryson City in 1890
- Free Mason, Knight of Honor, Democrat, Roads advocate, Presbyterian Church Deacon, Elder
- In 1899, named Dispensary Commissioner, along with AH Elmore and DG Fisher, Jr, with JF Teague as manager (legislative bill submitted by RL Leatherwood in NC House)

The Bennetts lived on Shoal Creek early in their married life



"Beginning on a large black oak in a hollow above a spring, corner of Sec. No 47..." (from 1905 Jackson County deed from Mary C. and husband A.M. Bennett to D.W. and Mary Lee Owen.) The map comes from the 1820 Robert Love survey.

## Same general area as on Love map snippet



## Aurelius McDonald Bennett (continued)

Erected a "handsome residence" in Bryson City in 1890



What has been, since 1941, the Casada family home, was likely used as overnight lodging and medical office for Dr. Bennett.

### Bennett home on east Main Street



This was later the location of Bennett's Court (later Gracey Manor)
Source: Bennett family

"Dr. Aurelius Bennett, the man who taught Mr. Hunnicutt much of his knowledge of hunting."

Source: Second edition of 20 Years of Hunting and Fishing in the Great Smoky Mountains





Dr. Aurelius Bennett, the man who taught Mr. Hunnicutt much of his knowledge of hunting.

#### Susan Savannah Wilhide Lee

- Born in Virginia in 1867
- Traveled with parents Henry and Mary Heffner Wilhide to Washington County, TN (Jonesborough is county seat