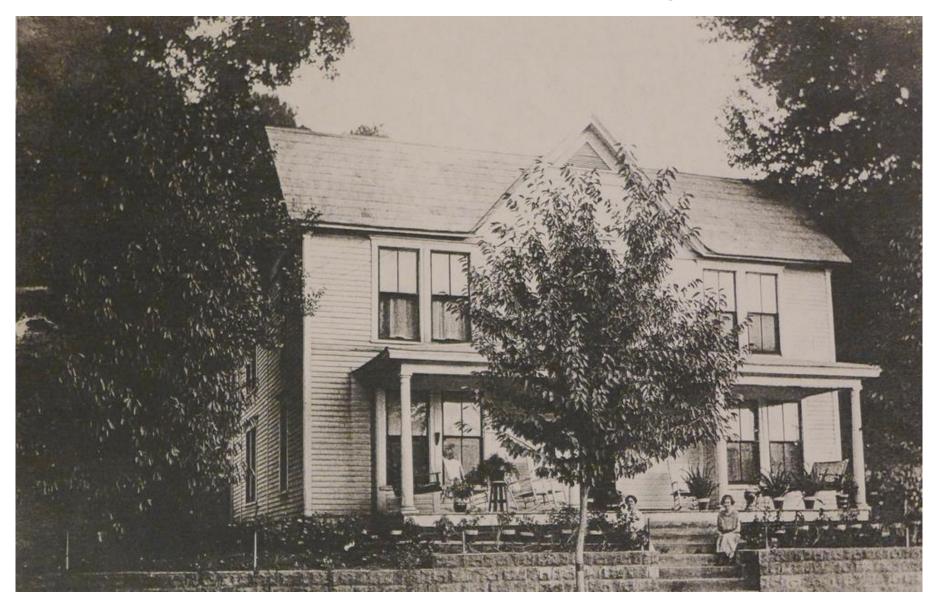

## Aurelius McDonald Bennett (continued)

Erected a "handsome residence" in Bryson City in 1890

What has been, since 1941, the Casada family home, was likely used as overnight lodging and medical office for Dr. Bennett.

### Bennett home on east Main Street

This was later the location of Bennett's Court (later Gracey Manor)
Source: Bennett family

"Dr. Aurelius Bennett, the man who taught Mr. Hunnicutt much of his knowledge of hunting."